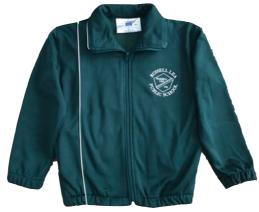

## **UNISEX UNIFORM OPTIONS**

Summer Green Short Sleeve Polo \$20

All Seasons Green Sports T-Shirt \$30

All Seasons Green Zip Up Jacket \$53

Winter Green Jumper \$25

Summer Green Sports Shorts \$20

All Seasons Green Piped Track Pants \$39

## **RUSSELL LEA**

PUBLIC SCHOOL

| UNISEX UNIFORM K - 6     | PRICE | SIZES    | GIRLS UNIFORM K - 6    | PRICE | SIZES  |
|--------------------------|-------|----------|------------------------|-------|--------|
| Green Short Sleeve Polo  | \$20  | 4 - 16   | Girls Summer Dress     | \$50  | 4 - 16 |
| Green Jumper             | \$25  | 4 - 16   | Girls Winter Tunic     | \$50  | 4 - 16 |
| Green Zip Up Jacket      | \$53  | 4 - 16   | Girls Green Skort      | \$20  | 4 - 16 |
| Green Fleece Track Pants | \$20  | 4 - 16   | Girls Green Yoga Pants | \$20  | 4 - 16 |
| Green Piped Track Pants  | \$39  | 4 - 16   |                        |       |        |
| Green Sports T-Shirt     | \$30  | 4 - 16   | BOYS UNIFORM K - 6     | PRICE | SIZES  |
| Green Sports Shorts      | \$20  | 4 - 16   | Boys Grey Shorts       | \$20  | 4 - 16 |
| Green Skivvies           | \$15  | 4, 6, 14 | Boys Grey Long Pants   | \$25  | 4 - 16 |
|                          |       |          |                        |       |        |