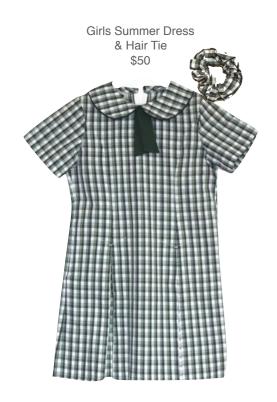

# NEW UNIFORM OPTIONS 2020 ONWARDS FOR COMPLETE TRANSITION BY 2025

Girls All Seasons Dress

Girls Summer Girls Green Piped Skort

Unisex All Seasons Green Zip Up Jacket

Unisex All Seasons Green Piped Track Pants

## **RUSSELL LEA**

PUBLIC SCHOOL

| UNISEX UNIFORM K - 6     | PRICE | SIZES    | GIRLS UNIFORM K - 6    | PRICE | SIZES  |
|--------------------------|-------|----------|------------------------|-------|--------|
| Green Short Sleeve Polo  | \$20  | 4 - 16   | Girls Summer Dress     | \$50  | 4 - 16 |
| Green Jumper             | \$25  | 4 - 16   | Girls Winter Tunic     | \$50  | 4 - 16 |
| Green Zip Up Jacket      | \$53  | 4 - 16   | Girls Green Skort      | \$20  | 4 - 16 |
| Green Fleece Track Pants | \$20  | 4 - 16   | Girls Green Yoga Pants | \$20  | 4 - 16 |
| Green Piped Track Pants  | \$39  | 4 - 16   |                        |       |        |
| Green Sports T-Shirt     | \$30  | 4 - 16   | BOYS UNIFORM K - 6     | PRICE | SIZES  |
| Green Sports Shorts      | \$20  | 4 - 16   | Boys Grey Shorts       | \$20  | 4 - 16 |
| Green Skivvies           | \$15  | 4, 6, 14 | Boys Grey Long Pants   | \$25  | 4 - 16 |
|                          |       |          |                        |       |        |