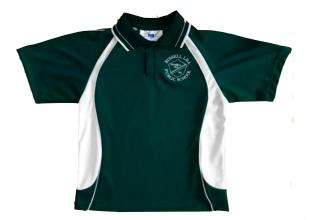

## **UNISEX UNIFORM OPTIONS**

Summer Green Short Sleeve Polo \$20

All Seasons Green Sports T-Shirt \$30

All Seasons Green Zip Up Jacket \$53

Winter Green Jumper \$25

Summer Green Sports Shorts \$20

All Seasons Green Piped Track Pants \$39

## **BOYS UNIFORM OPTIONS**

Bottle Green Socks \$2.50

Guide Only Black School Shoes

Summer Green Short Sleeve Polo \$20

Summer Boys Grey Shorts \$20

Winter Green Jumper \$25

Winter Boys Grey Pants \$25

Summer/Winter Green Sports T-Shirt \$30

## **RUSSELL LEA**

PUBLIC SCHOOL

| UNISEX UNIFORM K - 6     | PRICE | SIZES    | GIRLS UNIFORM K - 6    | PRICE | SIZES  |
|--------------------------|-------|----------|------------------------|-------|--------|
| Green Short Sleeve Polo  | \$20  | 4 - 16   | Girls Summer Dress     | \$50  | 4 - 16 |
| Green Jumper             | \$25  | 4 - 16   | Girls Winter Tunic     | \$50  | 4 - 16 |
| Green Zip Up Jacket      | \$53  | 4 - 16   | Girls Green Skort      | \$20  | 4 - 16 |
| Green Fleece Track Pants | \$20  | 4 - 16   | Girls Green Yoga Pants | \$20  | 4 - 16 |
| Green Piped Track Pants  | \$39  | 4 - 16   |                        |       |        |
| Green Sports T-Shirt     | \$30  | 4 - 16   | BOYS UNIFORM K - 6     | PRICE | SIZES  |
| Green Sports Shorts      | \$20  | 4 - 16   | Boys Grey Shorts       | \$20  | 4 - 16 |
| Green Skivvies           | \$15  | 4, 6, 14 | Boys Grey Long Pants   | \$25  | 4 - 16 |
|                          |       |          |                        |       |        |