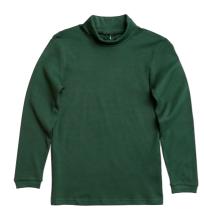

## **GIRLS UNIFORM OPTIONS**

Girls Winter Tunic

Winter Green Skivvy Limited Sizes Available 4, 12, 14 \$15

Also available at

Target, Kmart, Big W, Lowes

Summer/Winter Green Sports T-Shirt \$30

Unisex Green Flap Hat (with logo) One Size \$10