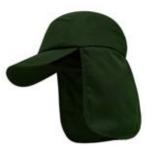

## **GIRLS UNIFORM OPTIONS**

Girls Winter Tunic

Winter Green Skivvy Limited Sizes Available 4, 12, 14 \$15

Also available at

Target, Kmart, Big W, Lowes

Summer/Winter Green Sports T-Shirt \$30

Unisex Green Flap Hat (with logo) One Size \$10

Green Sports Shorts \$20

Unisex Green Flap Hat (with logo) One Size \$10

Unisex Green Wide Brim Hat (no logo) XS-S, S-M, M-L \$10