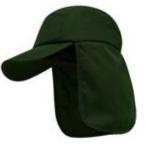

## **GIRLS UNIFORM OPTIONS**

Girls Winter Tunic

Winter Green Skivvy Limited Sizes Available 4, 12, 14 \$15

Also available at

Target, Kmart, Big W, Lowes

Summer/Winter Green Sports T-Shirt \$30

Unisex Green Flap Hat (with logo) One Size \$10

Green Sports Shorts \$20

Unisex Green Flap Hat (with logo) One Size \$10

Unisex Green Wide Brim Hat (no logo) XS-S, S-M, M-L \$10