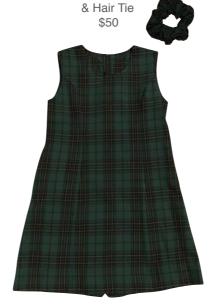

## **GIRLS UNIFORM OPTIONS**

Girls Winter Tunic

Winter Green Skivvy Limited Sizes Available 4, 12, 14 \$15

Also available at

Target, Kmart, Big W, Lowes

Summer/Winter Green Sports T-Shirt \$30

Unisex Green Flap Hat (with logo) One Size \$10

## **RUSSELL LEA**

PUBLIC SCHOOL

| UNISEX UNIFORM K - 6     | PRICE | SIZES    | GIRLS UNIFORM K - 6    | PRICE | SIZES  |
|--------------------------|-------|----------|------------------------|-------|--------|
| Green Short Sleeve Polo  | \$20  | 4 - 16   | Girls Summer Dress     | \$50  | 4 - 16 |
| Green Jumper             | \$25  | 4 - 16   | Girls Winter Tunic     | \$50  | 4 - 16 |
| Green Zip Up Jacket      | \$53  | 4 - 16   | Girls Green Skort      | \$20  | 4 - 16 |
| Green Fleece Track Pants | \$20  | 4 - 16   | Girls Green Yoga Pants | \$20  | 4 - 16 |
| Green Piped Track Pants  | \$39  | 4 - 16   |                        |       |        |
| Green Sports T-Shirt     | \$30  | 4 - 16   | BOYS UNIFORM K - 6     | PRICE | SIZES  |
| Green Sports Shorts      | \$20  | 4 - 16   | Boys Grey Shorts       | \$20  | 4 - 16 |
| Green Skivvies           | \$15  | 4, 6, 14 | Boys Grey Long Pants   | \$25  | 4 - 16 |
|                          |       |          |                        |       |        |