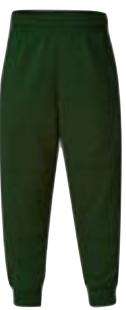

of all our students.

Our Russell Lea Public School uniform promotes a sense of belonging for students and creates a positive identity for the school community.

Our uniforms also contribute to the personal safety of students by allowing easier recognition of students inside the school and in the community.

Our uniforms comply with health, safety and anti-discrimination legislation.

For further information on policy click here: NSW DoE School Uniform Policy

https://education.nsw.gov.au/policy-library/policies/school-uniform-policy

## **UNISEX UNIFORM OPTIONS**

Summer Green Short Sleeve Polo \$20



All Seasons Green Sports T-Shirt \$30



All Seasons Green Zip Up Jacket \$53



Winter Green Jumper \$25





Summer Green Sports Shorts \$20



All Seasons Green Piped Track Pants \$39



Winter
Green Fleece Track Pants
\$20

## **GIRLS UNIFORM OPTIONS**

Girls Winter Tunic



Winter Green Skivvy Limited Sizes Available 4, 12, 14 \$15



Also available at



Target, Kmart, Big W, Lowes



Summer/Winter Green Sports T-Shirt \$30



Unisex Green Flap Hat (with logo) One Size \$10





Bottle Green Socks \$2.50



Guide Only Black School Shoes



Green Stockings \$10



Summer Girls Green Skort



Unisex Green Wide Brim Hat (no logo) XS-S, S-M, M-L \$10

## **BOYS UNIFORM OPTIONS**

Bottle Green Socks \$2.50





Guide Only Black School Shoes

Summer Green Short Sleeve Polo \$20





Summer Boys Grey Shorts \$20

Winter Green Jumper \$25





Winter Boys Grey Pants \$25

Summer/Winter Green Sports T-Shirt \$30





Green Sports Shorts \$20

Unisex Green Flap Hat (with logo)