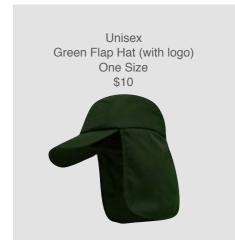

## **GIRLS UNIFORM OPTIONS**

Girls Winter Tunic

Winter Green Skivvy Limited Sizes Available 4, 12, 14 \$15

Also available at

Target, Kmart, Big W, Lowes

Summer/Winter Green Sports T-Shirt \$30

Unisex Green Flap Hat (with logo) One Size \$10

Green Sports Shorts \$20

Unisex Green Flap Hat (with logo) One Size \$10

Unisex Green Wide Brim Hat (no logo) XS-S, S-M, M-L \$10