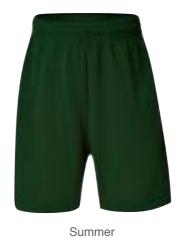

## **UNISEX UNIFORM OPTIONS**

Summer Green Short Sleeve Polo \$20

All Seasons Green Sports T-Shirt \$30

All Seasons Green Zip Up Jacket \$53

Winter Green Jumper \$25

Summer Green Sports Shorts \$20

All Seasons Green Piped Track Pants \$39

## **BOYS UNIFORM OPTIONS**

Bottle Green Socks \$2.50

Guide Only Black School Shoes

Summer Green Short Sleeve Polo \$20

Summer Boys Grey Shorts \$20

Winter Green Jumper \$25

Winter Boys Grey Pants \$25

Summer/Winter Green Sports T-Shirt \$30

Green Sports Shorts \$20

Unisex Green Flap Hat (with logo) One Size \$10

Unisex Green Wide Brim Hat (no logo) XS-S, S-M, M-L \$10