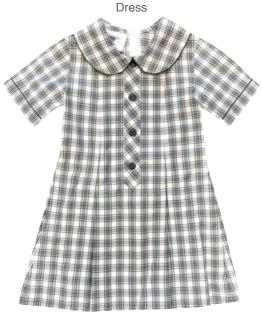

# NEW UNIFORM OPTIONS 2020 ONWARDS FOR COMPLETE TRANSITION BY 2025

Girls All Seasons Dress

Girls Summer Girls Green Piped Skort

Unisex All Seasons Green Zip Up Jacket

Unisex All Seasons Green Piped Track Pants

## **RUSSELL LEA**

PUBLIC SCHOOL

| UNISEX UNIFORM K - 6     | PRICE | SIZES    | GIRLS UNIFORM K - 6    | PRICE | SIZES  |
|--------------------------|-------|----------|------------------------|-------|--------|
| Green Short Sleeve Polo  | \$20  | 4 - 16   | Girls Summer Dress     | \$50  | 4 - 16 |
| Green Jumper             | \$25  | 4 - 16   | Girls Winter Tunic     | \$50  | 4 - 16 |
| Green Zip Up Jacket      | \$53  | 4 - 16   | Girls Green Skort      | \$20  | 4 - 16 |
| Green Fleece Track Pants | \$20  | 4 - 16   | Girls Green Yoga Pants | \$20  | 4 - 16 |
| Green Piped Track Pants  | \$39  | 4 - 16   |                        |       |        |
| Green Sports T-Shirt     | \$30  | 4 - 16   | BOYS UNIFORM K - 6     | PRICE | SIZES  |
| Green Sports Shorts      | \$20  | 4 - 16   | Boys Grey Shorts       | \$20  | 4 - 16 |
| Green Skivvies           | \$15  | 4, 6, 14 | Boys Grey Long Pants   | \$25  | 4 - 16 |
|                          |       |          |                        |       |        |