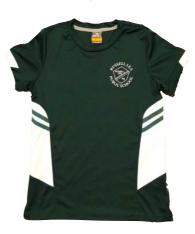

## **UNISEX UNIFORM OPTIONS**

Summer Green Short Sleeve Polo \$20

All Seasons Green Sports T-Shirt \$30

All Seasons Green Zip Up Jacket \$53

Winter Green Jumper \$25

Summer Green Sports Shorts \$20

All Seasons Green Piped Track Pants \$39

## **GIRLS UNIFORM OPTIONS**

Girls Winter Tunic

Winter Green Skivvy Limited Sizes Available 4, 12, 14 \$15

Also available at

Target, Kmart, Big W, Lowes

Summer/Winter Green Sports T-Shirt \$30

Unisex Green Flap Hat (with logo) One Size \$10

## **BOYS UNIFORM OPTIONS**

Bottle Green Socks \$2.50

Guide Only Black School Shoes

Summer Green Short Sleeve Polo \$20

Summer Boys Grey Shorts \$20

Winter Green Jumper \$25

Winter Boys Grey Pants \$25

Summer/Winter Green Sports T-Shirt \$30