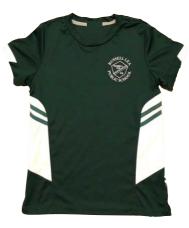

## **UNISEX UNIFORM OPTIONS**

Summer Green Short Sleeve Polo \$20

All Seasons Green Sports T-Shirt \$30

All Seasons Green Zip Up Jacket \$53

Winter Green Jumper \$25

Summer Green Sports Shorts \$20

All Seasons Green Piped Track Pants \$39

## **GIRLS UNIFORM OPTIONS**

Girls Winter Tunic

Winter Green Skivvy Limited Sizes Available 4, 12, 14 \$15

Also available at

Target, Kmart, Big W, Lowes

Summer/Winter Green Sports T-Shirt \$30

Unisex Green Flap Hat (with logo) One Size \$10

## **BOYS UNIFORM OPTIONS**

Bottle Green Socks \$2.50

Guide Only Black School Shoes

Summer Green Short Sleeve Polo \$20

Summer Boys Grey Shorts \$20

Winter Green Jumper \$25

Winter Boys Grey Pants \$25

Summer/Winter Green Sports T-Shirt \$30