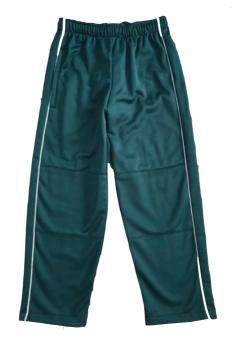

## **UNISEX UNIFORM OPTIONS**

Summer Green Short Sleeve Polo \$20

All Seasons Green Sports T-Shirt \$30

All Seasons Green Zip Up Jacket \$53

Winter Green Jumper \$25

Summer Green Sports Shorts \$20

All Seasons Green Piped Track Pants \$39

## **RUSSELL LEA**

PUBLIC SCHOOL

| UNISEX UNIFORM K - 6     | PRICE | SIZES    | GIRLS UNIFORM K - 6    | PRICE | SIZES  |
|--------------------------|-------|----------|------------------------|-------|--------|
| Green Short Sleeve Polo  | \$20  | 4 - 16   | Girls Summer Dress     | \$50  | 4 - 16 |
| Green Jumper             | \$25  | 4 - 16   | Girls Winter Tunic     | \$50  | 4 - 16 |
| Green Zip Up Jacket      | \$53  | 4 - 16   | Girls Green Skort      | \$20  | 4 - 16 |
| Green Fleece Track Pants | \$20  | 4 - 16   | Girls Green Yoga Pants | \$20  | 4 - 16 |
| Green Piped Track Pants  | \$39  | 4 - 16   |                        |       |        |
| Green Sports T-Shirt     | \$30  | 4 - 16   | BOYS UNIFORM K - 6     | PRICE | SIZES  |
| Green Sports Shorts      | \$20  | 4 - 16   | Boys Grey Shorts       | \$20  | 4 - 16 |
| Green Skivvies           | \$15  | 4, 6, 14 | Boys Grey Long Pants   | \$25  | 4 - 16 |
|                          |       |          |                        |       |        |