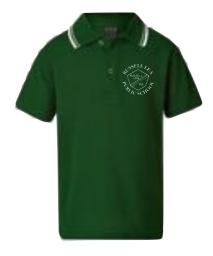

## **UNISEX UNIFORM OPTIONS**

Summer Green Short Sleeve Polo \$20

All Seasons Green Sports T-Shirt \$30

All Seasons Green Zip Up Jacket \$53

Winter Green Jumper \$25

Summer Green Sports Shorts \$20

All Seasons Green Piped Track Pants \$39

## **BOYS UNIFORM OPTIONS**

Bottle Green Socks \$2.50

Guide Only Black School Shoes

Summer Green Short Sleeve Polo \$20

Summer Boys Grey Shorts \$20

Winter Green Jumper \$25

Winter Boys Grey Pants \$25

Summer/Winter Green Sports T-Shirt \$30