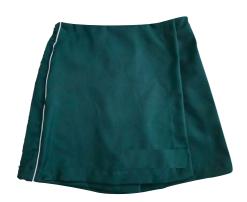

## **GIRLS UNIFORM OPTIONS**

Girls Winter Tunic

Winter Green Skivvy Limited Sizes Available 4, 12, 14 \$15

Also available at

Target, Kmart, Big W, Lowes

Summer/Winter Green Sports T-Shirt \$30

Unisex Green Flap Hat (with logo) One Size \$10

Bottle Green Socks \$2.50

Guide Only Black School Shoes

Green Stockings \$10

Summer Girls Green Skort

Unisex Green Wide Brim Hat (no logo) XS-S, S-M, M-L \$10