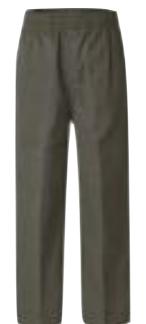

## **BOYS UNIFORM OPTIONS**

Bottle Green Socks \$2.50

Guide Only Black School Shoes

Summer Green Short Sleeve Polo \$20

Summer Boys Grey Shorts \$20

Winter Green Jumper \$25

Winter Boys Grey Pants \$25

Summer/Winter Green Sports T-Shirt \$30